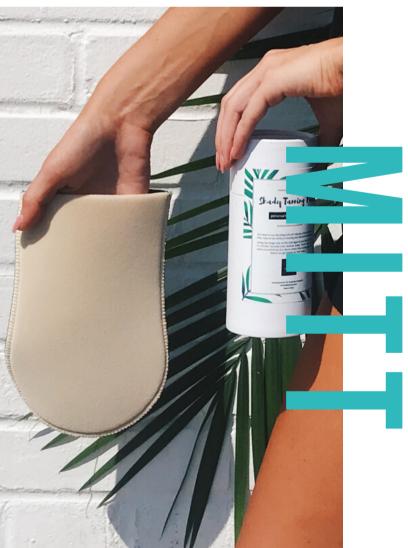

#### HERE TO GIVE YOU A HAND

Up your tan and sales game with our Shady Tanning Mitt too! This reusable personal bronzing blender protects palms and ensures streakfree results each time.

With a velvet-like blending surface and waterproof inner lining, this is the must-have tool for any DIY tanner.

Wholesale: \$6.50 each MSRP: \$12.00

Available in cases of 6.