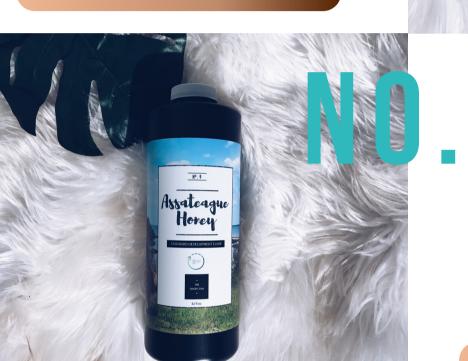

## ASSATEAGUEO HONEY

Nº. 6

Adirondack Luster

Our best-seller gives wildly natural-looking color with warm, golden-honey hues.

Nº.12

Wrightsville Amber

Great on all skin tones.

9% DHA