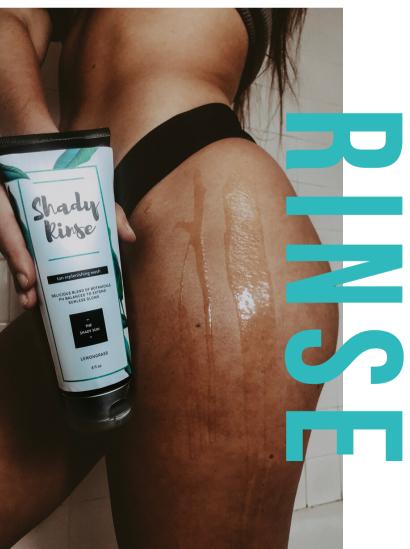

#### TAN PROTECTING BODY WASH

Shady Rinse was developed to help your glow stick around and fight back where it needs to most-your shower. pH balanced for sunless tans and blended with DHA, it can be left on the skin daily before rinsing to give a light gradual tan without the mess or feeling of lotion. Available in a fresh Lemongrass scent.

**TRAVEL 20Z TRAVEL 80Z** Wholesale: \$7.00 Wholesale: \$13.00 MSRP: \$26.00 MSRP: \$15.00 Available in cases of 6.