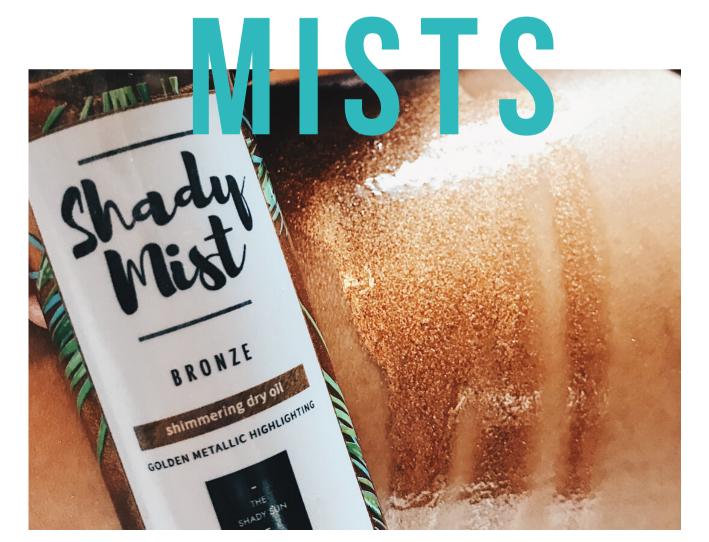

#### CAME THROUGH DRIPPIN'

These fun shimmering dry oils are the perfect skin accessory and are the ultimate way to capture your mood while nourishing your skin. Available in 3 flirty colors to get any look you want!

#### AS SEEN IN **fabUplus**

Available in Bronze, Rose Gold, & Opal Wholesale: \$11.00 MSRP: \$22.00

Each color is available in cases of 6.