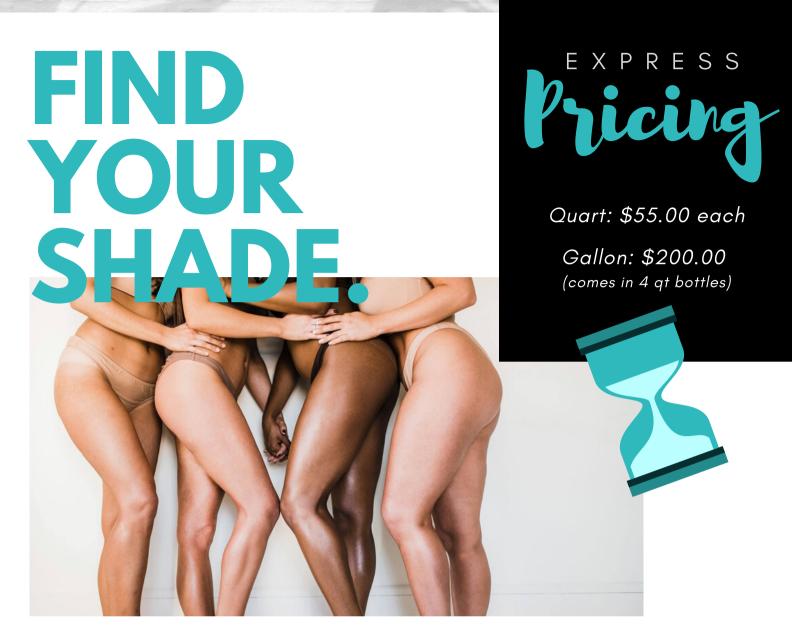

#### GET WHAT YOU WANT FASTER

Formulated with plant-based ingredients, we wanted to provide you with the best tan, the fastest and in a way that made your skin happy. Infused with anti-aging properties, these solutions can boost circulation, reduce free radical damage in your skin, even out your complexion and tone, all while developing a tan post-shower!

Rapid solutions provide you with a way to have fewer solutions on-hand for all your clients or even a new way to increase profits while adding value to your client's busy lives.

Please note that it will still take time for the final color to develop. Most people see results within 8 hours AFTER their spray tan session. It can take 12 hours to fully develop into the final color.