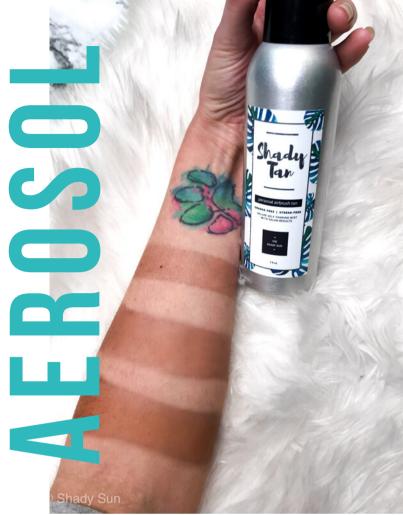

#### MAKE 'EM WONDER IF IT'S REAL OR NOT

Our Shady Tan in a Can is like being your own personal spray tanner anywhere you want. Perfect for at home use, this universal crowdpleaser can be layered on for darker results. Great for face and body use. Perfect for spray tan touch-up's too!

7 fl oz

Wholesale: \$17.00 each MSRP: \$35.00

Available in cases of 6.