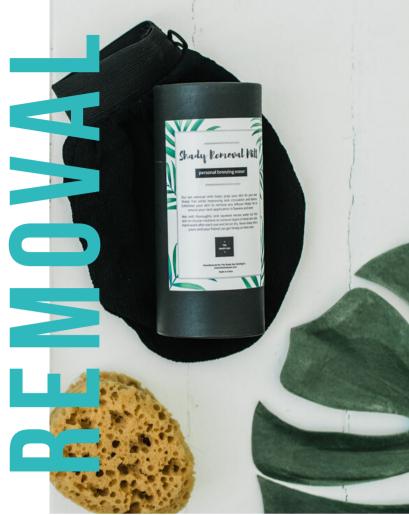

#### SEE IT DISAPPEAR

Our specially constructed reusable scrub mitten that effectively banishes any old sunless tan buildup while buffing away dead skin, making you ready to re-apply your next perfect Shady Tan.

Wholesale: \$6.50 each MSRP: \$12.00

Available in cases of 6.