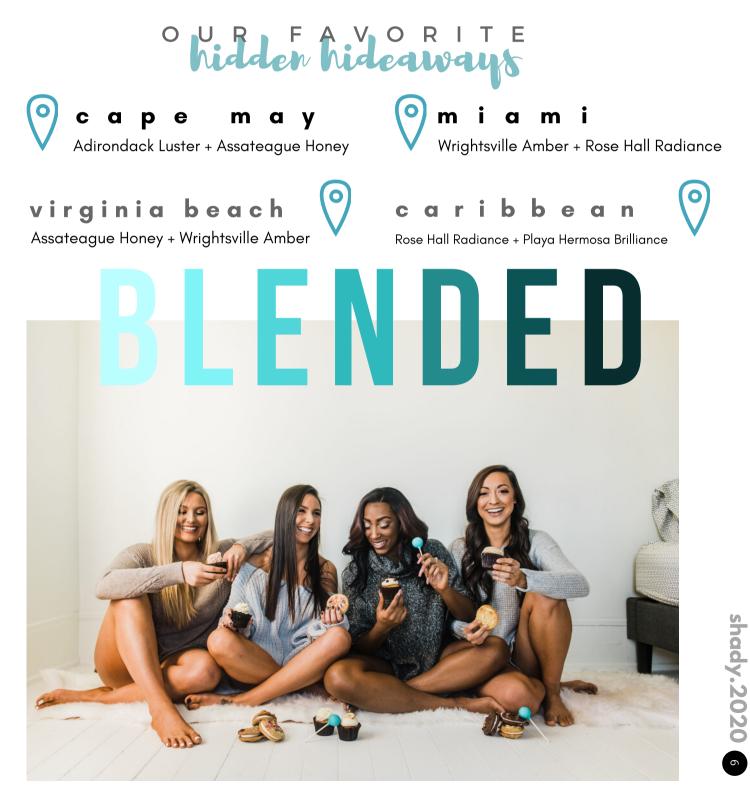

#### CREATING CUSTOM BLENDS

Standard solutions are amazing, that's how they were designed to be used, but sometimes our clients come with a particular Shade in mind and to achieve it we need to get creative. That's where blending comes in! Custom blending helps set you apart in your market and gives your clients individualized results.

Creating that perfect blend can be a challenge sometimes, so we mapped out here the best way to ensure great results. These blends produce color in-between the range offering half-step progression options.