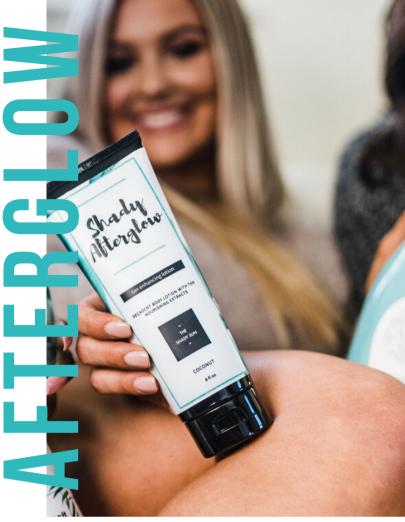

#### TAN FXTENDING IOTION

Shady Afterglow nourishes your skin while feeding your tan with each use. Infused with DHA, it can even be alone as a light gradual tanner to capture glows and sales in the cooler months. Available in a tropical Coconut scent.

**TRAVEL 20Z** Wholesale: \$7.00 MSRP: \$15.00

**TRAVEL 80Z** Wholesale: \$13.00 MSRP: \$26.00 Available in cases of 6.