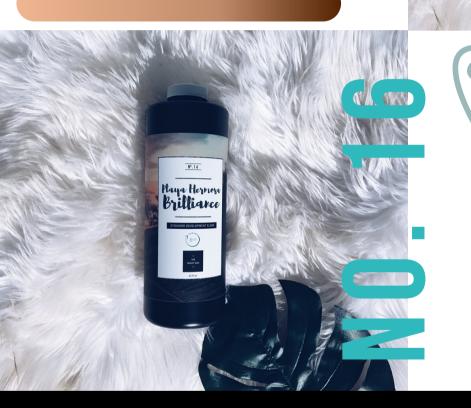

#### OPLAYA HERMOSA BRILLIANCE

Nº.14

lose Hall

ladiance

Our darkest solution with sundrenched bronzers to create tans the equator would envy.

Best on medium to darker skin tones or tanning capabilities.

16% DHA