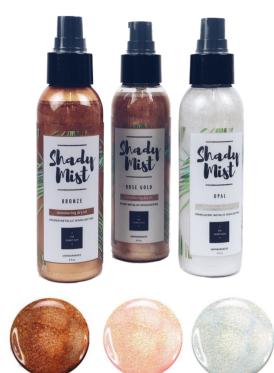

#### CAME THROUGH DRIPPIN'

These fun shimmering dry oils are the perfect skin accessory and are the ultimate way to capture your mood while nourishing your skin. Available in 3 flirty colors to get any look you want!

#### AS SEEN IN **fabUplus**

Available in Bronze, Rose Gold, & Opal Wholesale: \$11.00 MSRP: \$22.00

Each color is available in cases of 6.