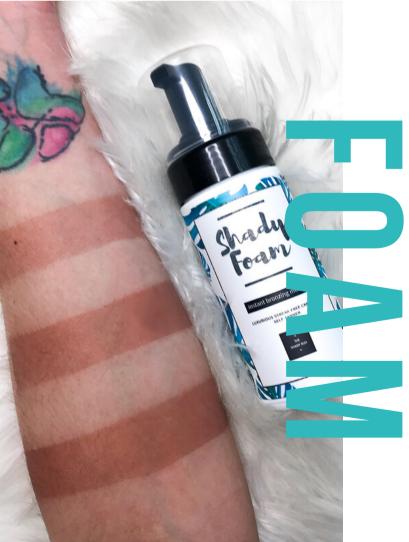

#### FAKE IT ANY TIME & ANY WAY YOU LIKE

This whipped decadent caramel tanning mousse is the one to beat! Crafted to produce the most natural-looking tans, our fast-drying Shady Foam can be layered on for ideal results. Designed for face and body use. Great for spray tan touch-up's too!

4.2 fl oz

AS SEEN IN **fabUplus** 

Wholesale: \$17.00 each MSRP: \$35.00

Available in cases of 6.